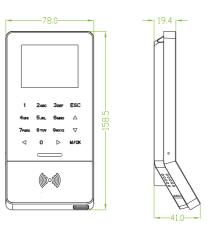

### Dimensions (mm)

V1.0 2020.08.29

#### **Specifications**

| Display                  | 2.4-inch TFT LCD Color Screen                                                                                                              |
|--------------------------|--------------------------------------------------------------------------------------------------------------------------------------------|
| Card Capacity            | 5000 ID or S50/S70 IC card                                                                                                                 |
| Transaction Capacity     | 30,000                                                                                                                                     |
| Communication            | RS232/485, TCP/IP, USB-host,Wi-Fi                                                                                                          |
| Access Control Interface | 3rd Party Electric Lock, Door Sensor, Exit Button, Alarm                                                                                   |
| Wiegand Signal           | Input, Output                                                                                                                              |
| Aux. Input               | 1ea for linkage function                                                                                                                   |
| Functions                | DST, Automatic Status Switch, Record query, T9 input, 9 digit user ID,<br>Anti-passback, Scheduled-Bell, Printer(Optional), ADMS(Optional) |
| Power Supply             | 12V DC,3A                                                                                                                                  |
| Operating Temperature    | 0 °C- 45 °C                                                                                                                                |
| Operating Humidity       | 20%-80%                                                                                                                                    |
| Dimension(LxWxH)         | 158.5x78.0x19.4mm                                                                                                                          |
| SDK and software         | Standalone SDK, ZKBio Access                                                                                                               |
|                          |                                                                                                                                            |