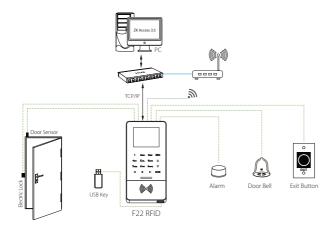

## Configuration

F22 RFID provides a superior touching experience with touch keypad, and offers flexibility for standalone installation or with any third-party access control panel that supports standard wiegand signal. TCP/IP, RS485 and Wi-Fi are also available that the device can be used in different networks.

#### **Features**

- 2.4-inch TFT color screen and Touch keys
- · Ultra thin and elegant design
- Full Access Control Features: Anti-passback, access control interface for 3rd party electric lock, door sensor, exit button, alarm
- Standard Wi-Fi
- Network interface by TCP/IP or RS485
- Built-in auxiliary input with enhanced flexibility to link with wired detector or emergency switch
- Multiple Verification Modes: Multi-verification methods providing user various choice