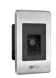

# F22 RFID

#### Ultra Thin Time Attendance And Access Control Terminal

F22 RFID is an ultra-thin time attendance and access control terminal with WiFi, which offers unparalleled performance with advanced algorithm for reliability, precision and excellent matching speed.

F22 RFID provides a superior touching experience with touch keypad, and offers flexibility for standalone installation or with any third-party access control panel that supports standard wiegand signal. TCP/IP, RS485 and Wi-Fi are also available that the device can be used in different networks.

#### **Features**

- 2.4-inch TFT color screen and Touch keys
- · Ultra thin and elegant design
- Full Access Control Features: Anti-passback, access control interface for 3rd party electric lock, door sensor, exit button, alarm
- Standard Wi-Fi
- Network interface by TCP/IP or RS485
- Built-in auxiliary input with enhanced flexibility to link with wired detector or emergency switch
- Multiple Verification Modes: Multi-verification methods providing user various choice

#### **Specifications**

| Display                  | 2.4-inch TFT LCD Color Screen                                                                                                              |
|--------------------------|--------------------------------------------------------------------------------------------------------------------------------------------|
| Card Capacity            | 5000 ID or S50/S70 IC card                                                                                                                 |
| Transaction Capacity     | 30,000                                                                                                                                     |
| Communication            | RS232/485, TCP/IP, USB-host,Wi-Fi                                                                                                          |
| Access Control Interface | 3rd Party Electric Lock, Door Sensor, Exit Button, Alarm                                                                                   |
| Wiegand Signal           | Input, Output                                                                                                                              |
| Aux. Input               | 1ea for linkage function                                                                                                                   |
| Functions                | DST, Automatic Status Switch, Record query, T9 input, 9 digit user ID,<br>Anti-passback, Scheduled-Bell, Printer(Optional), ADMS(Optional) |
| Power Supply             | 12V DC,3A                                                                                                                                  |
| Operating Temperature    | 0 °C- 45 °C                                                                                                                                |
| Operating Humidity       | 20%-80%                                                                                                                                    |
| Dimension(LxWxH)         | 158.5x78.0x19.4mm                                                                                                                          |
| SDK and software         | Standalone SDK, ZKBio Access                                                                                                               |
|                          |                                                                                                                                            |